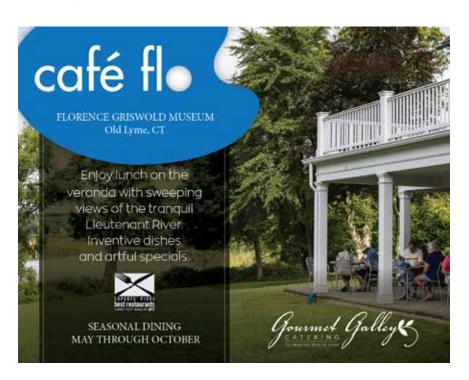

#### Café Flo Florence Griswold Museum 860/434-5542 x 126

96 Lyme Street Old Lyme, CT 06371 [Open May 1 – October 31]