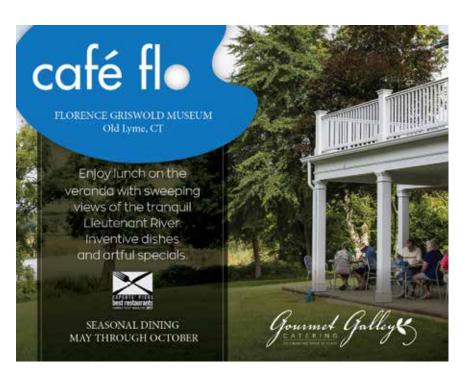

#### Café Flo Florence Griswold Museum 860/434-5542 x 126

96 Lyme Street Old Lyme, CT 06371 [Open May 1 – November 1]

Our Family Farm Specializes in:

- Pastured Beef (bulk or select cuts)
- Farm Raised Pork (bulk or select cuts)
- Fresh Eggs by the Dozen
- Country Style Jams

## Gourmet Galley Catering 860/415-9589

138 Norwich-Westerly Road North Stonington, CT 06359 gourmet-galley.com