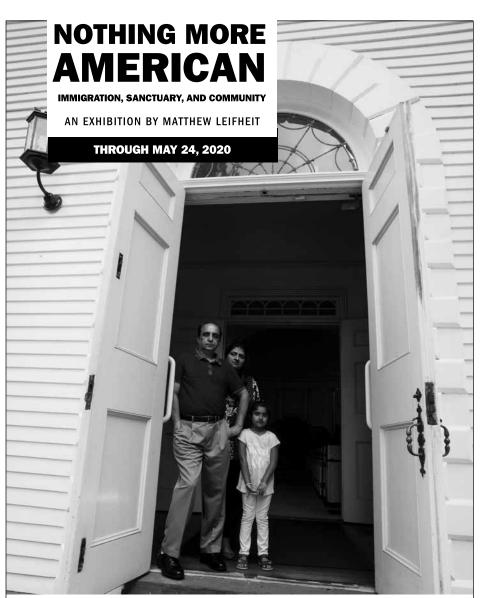

John Parker, B.S Forestry Arborist/3A #S-2650 CT DEEP # B-0281

-Jon Parker

WWW.YANKEETREE.COM OLD LYME 860 - 434 - 8733

PRESERVATION ARBORISTS & REMOVAL SPECIALISTS SINCE 1985

Matthew Leifheit, Malik Naveed bin Rehman, Zahida Altaf, and daughter Roniya in sanctuary at the First Congregational Church, Old Lyme, 2018. (detail) Courtesy of the artist.

This exhibition has been made possible with generous support from Art Bridges, the Department of Economic and Community Development, The David T. Langrock Foundation, The George A. and Grace L. Long Foundation, Mr. Charles T. Clark, The Howard Gilman Foundation, The Vincent Dowling Family Foundation, Mr. & Mrs. J. Geddes Parsons, Mr. William Blunt White, as well as donors to the Museum's Annual Fund.