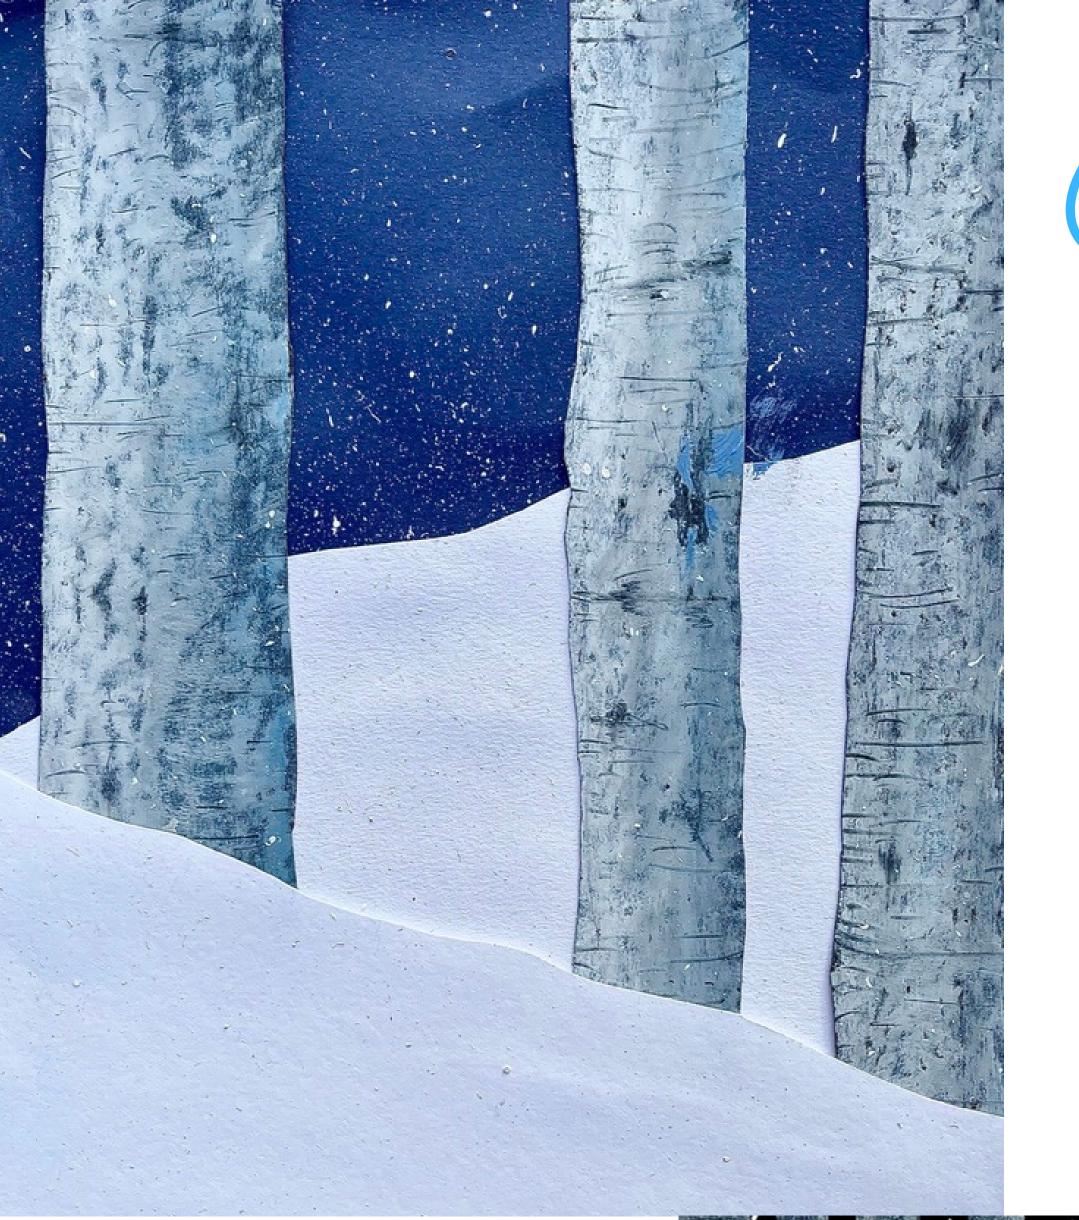

on your chosen background color glue down two or three of your thinnest trees—these will be your far background trees

using your white paper cut out snowdrifts that slope down from one side to the other this is how we will make each layer coming forward alternating drift angles each time after we add trees-glue down

add a few more trees on top of back snowdrift and cut a new snowdrift to glue on top of them angling the slope in the opposite direction of the one behind it-continue this process until you use all your trees ending with a last snowdrift that covers the bottom