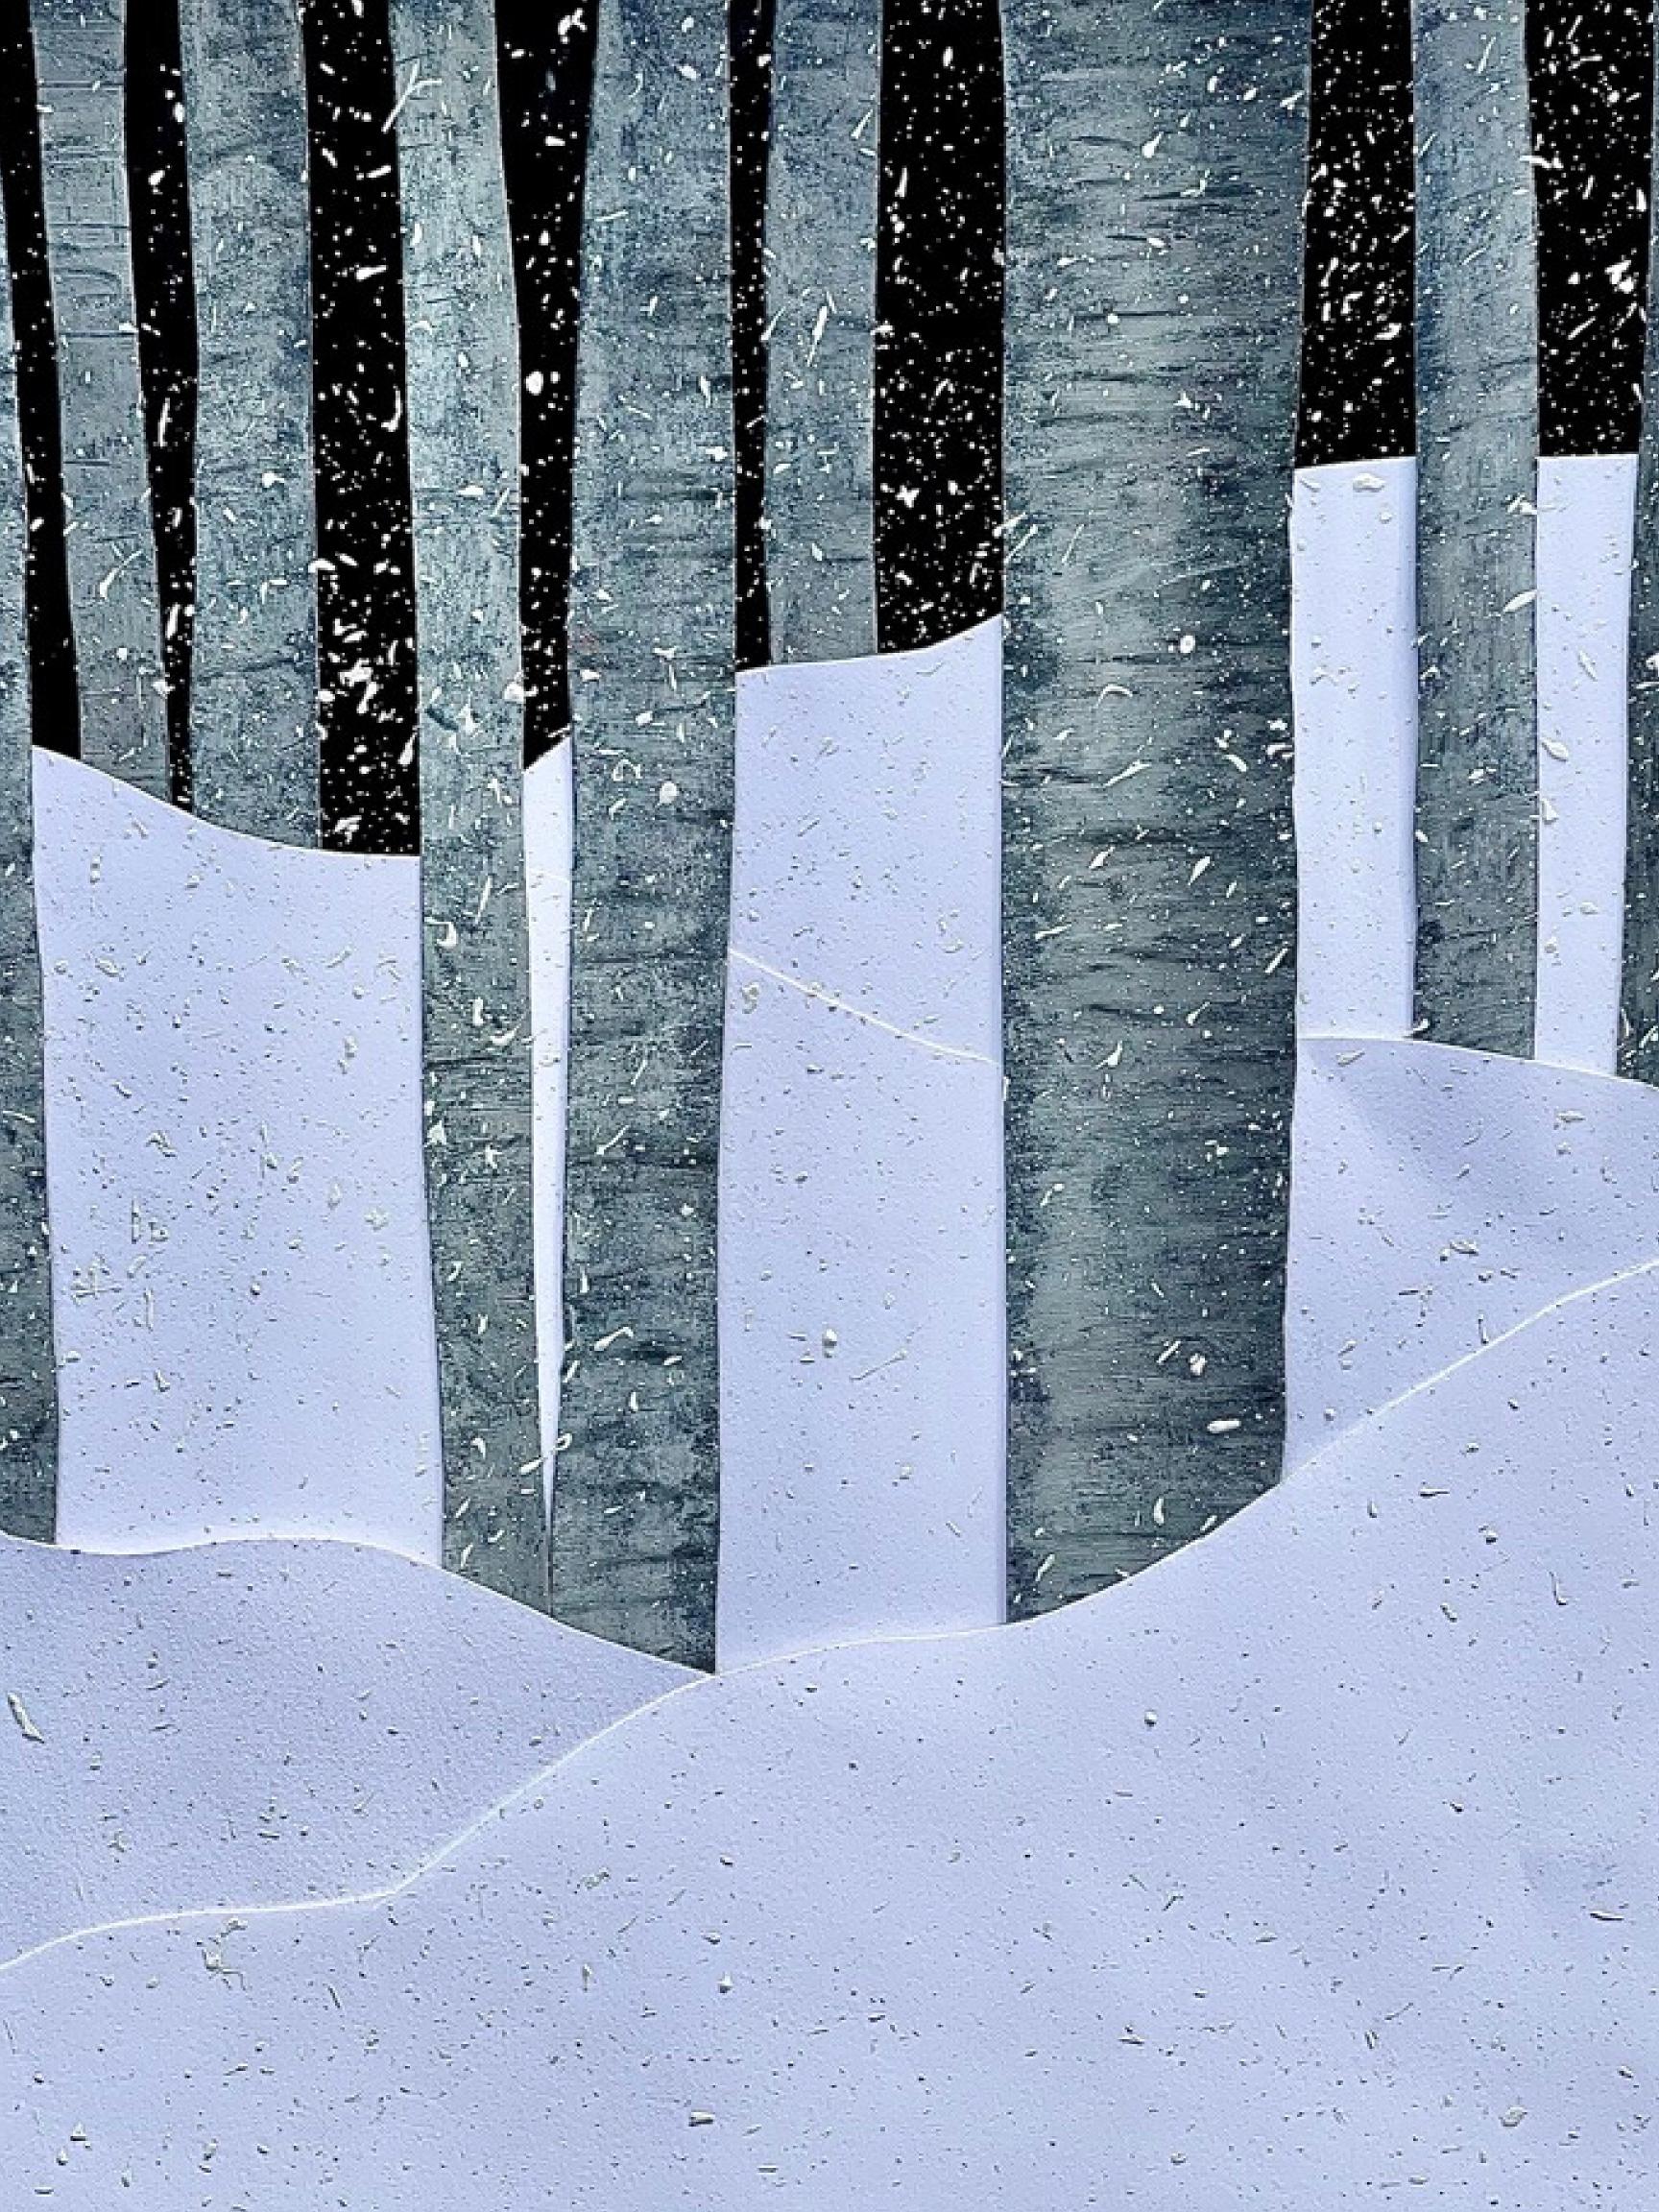

if you have some white acrylic paint and want to create some falling snow on top this can be done with a toothpick, small scrub brush or old toothbrush dipped in paint and flicking the bristles gently