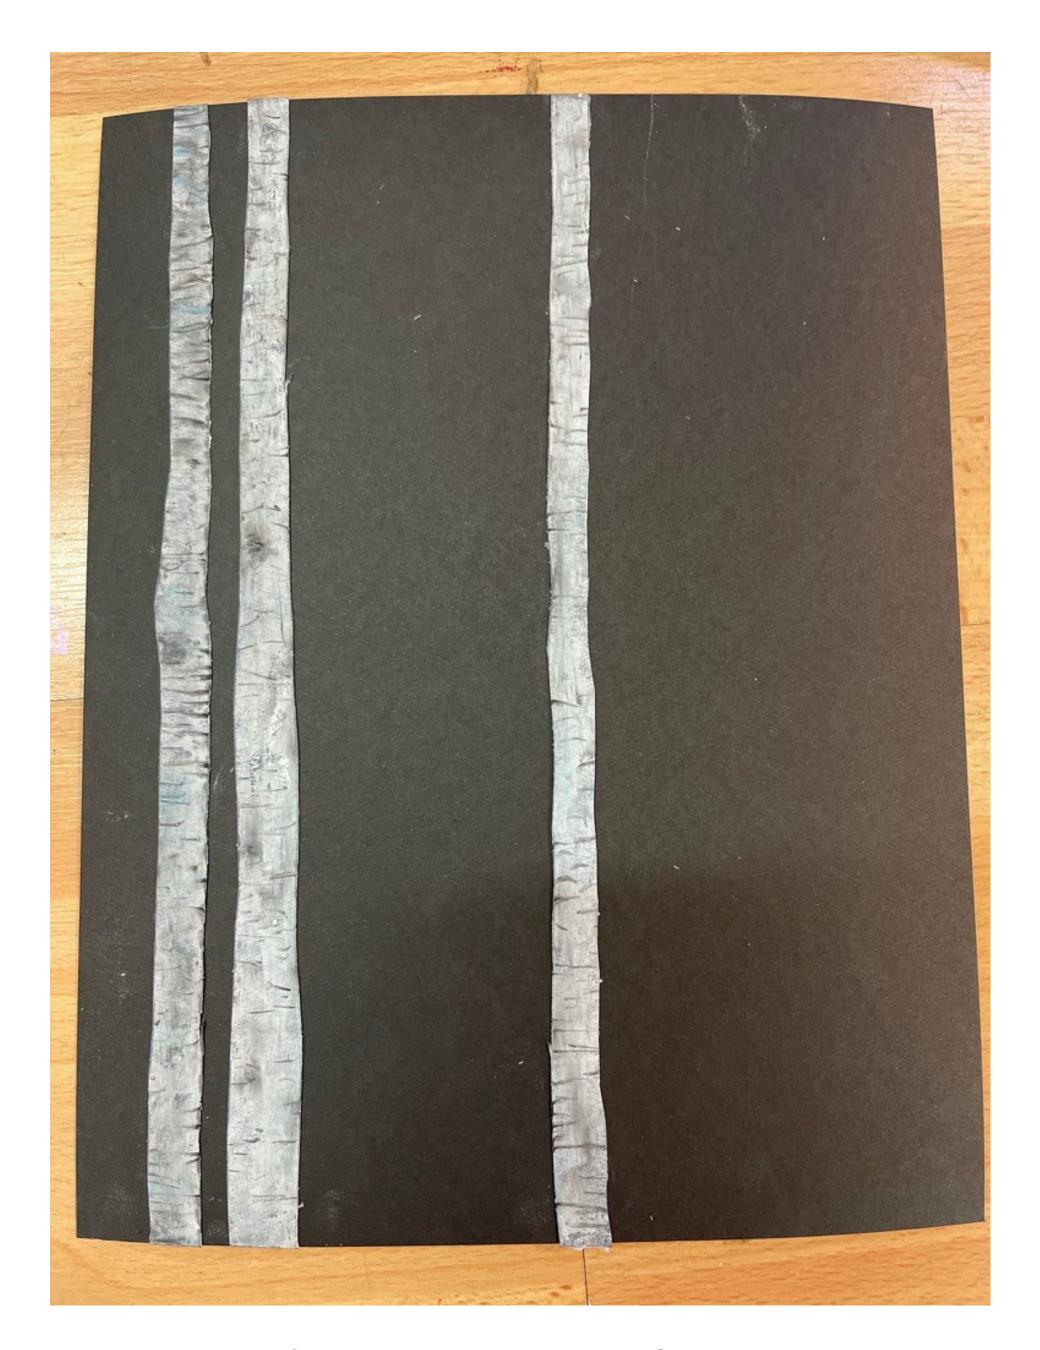

aller Dending go bace in with your black oil pastel and add some more thin ines and marks to add deinitionto your tree Dare

using scissors cut the length of finished pastel tree trunk off from the rest of the black paper and place on your chosen background page

continue drawing trees in the same way starting where you have just cut-vary the widths of your trees so it looks more realistic culting each off the black paper as you finish. continue until you have used the whole sheet of black paper.