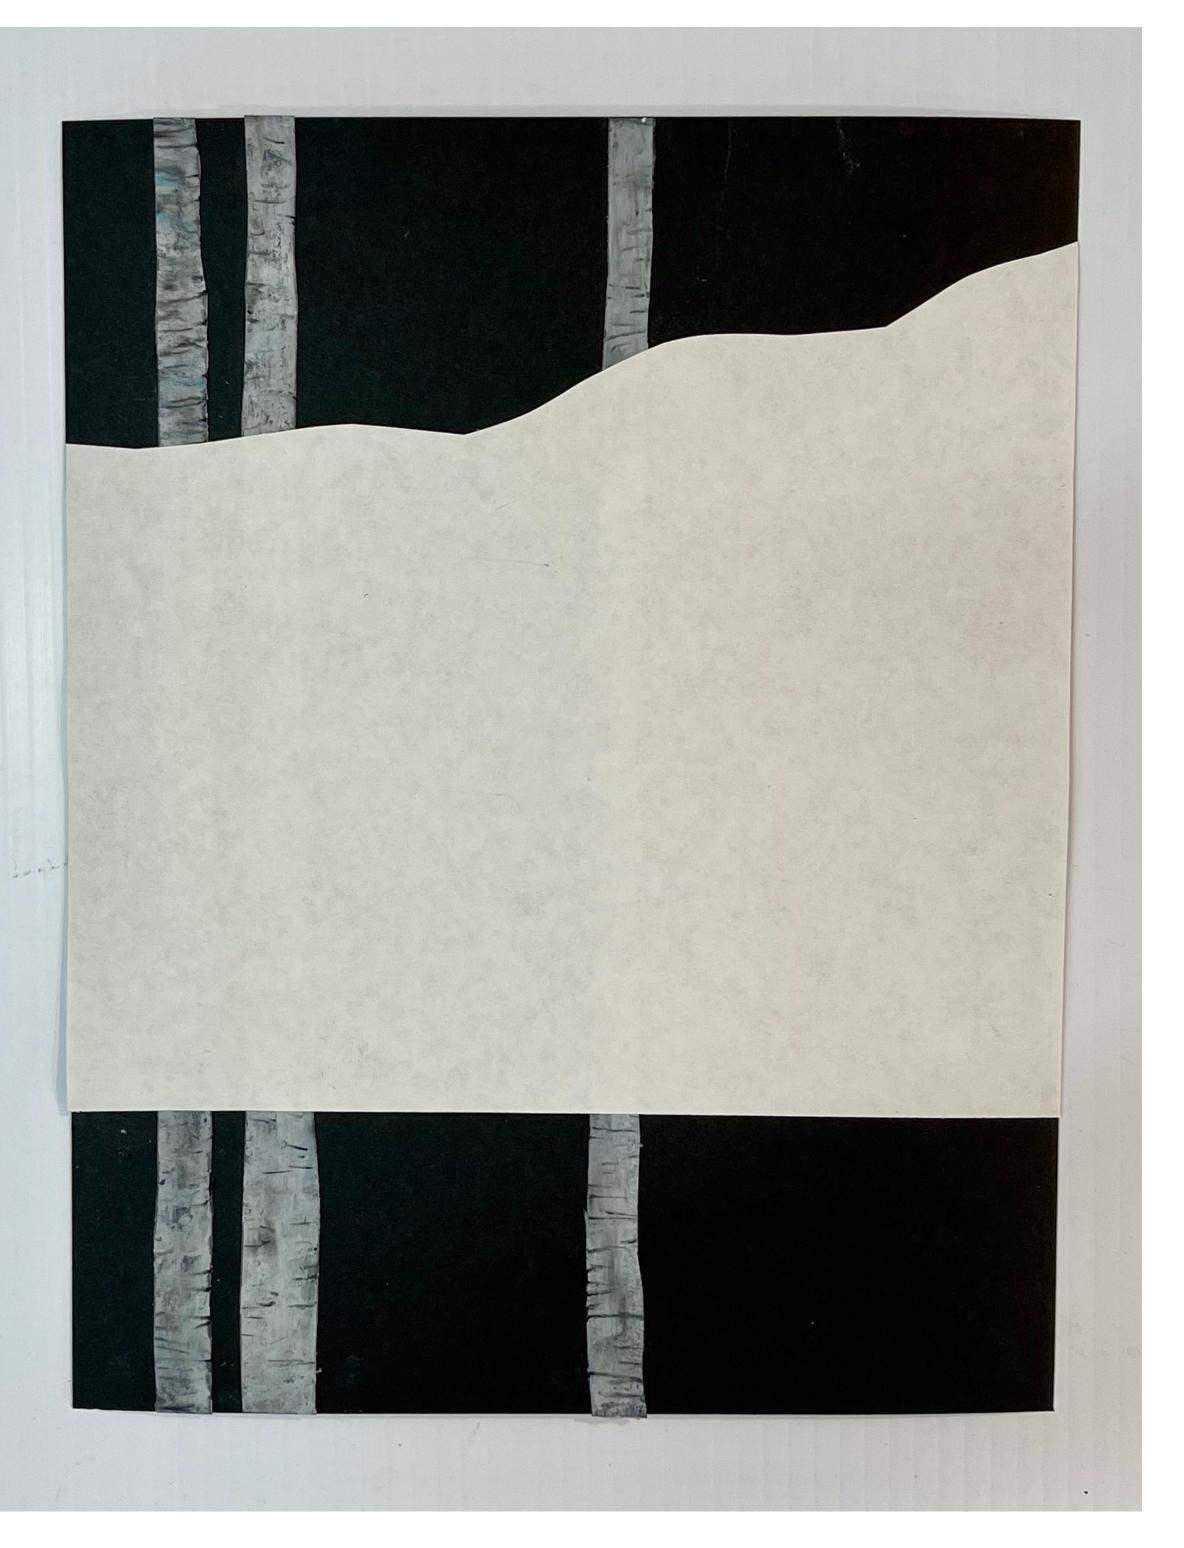

on your chosen background color glue down two or three of your thinnest trees—these will be your far background trees

using your white paper cut out snowdrifts that slope down from one side to the other this is how we will make each layer coming forward alternating drift angles each time after we add trees-glue down

add a few more trees on top of back snowdrift and cut a new snowdrift to glue on top of them angling the slope in the opposite direction of the one behind it-continue this process until you use all your trees ending with a last snowdrift that covers the bottom