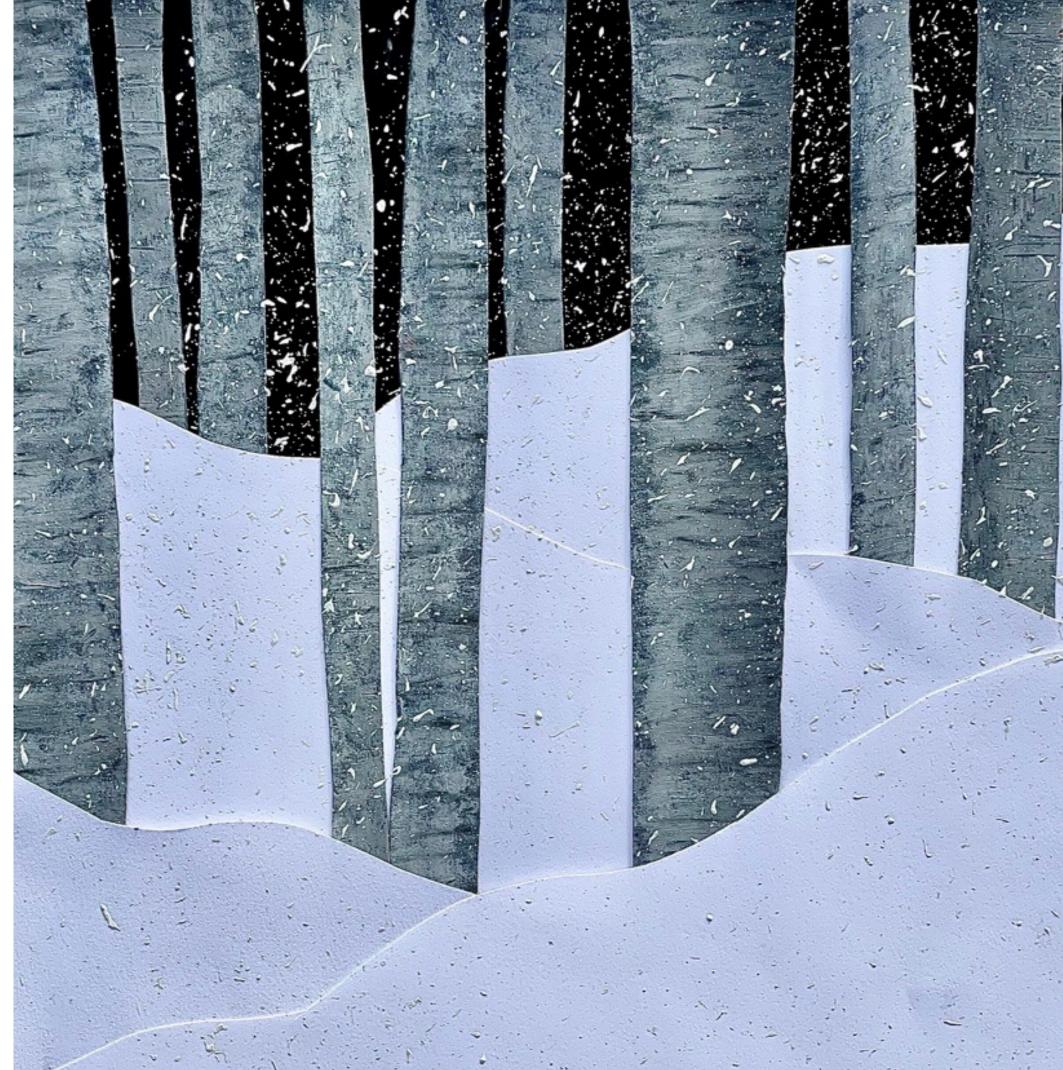

on your chosen background color glue down two or three of your thinnest trees—these will be your far background trees

using your white paper cut out snowdrifts that slope down from one side to the other this is how we will make each layer coming forward alternating drift angles each time after we add trees-glue down

add a few more trees on top of back snowdrift and cut a new snowdrift to glue on top of them angling the slope in the opposite direction of the one behind it-continue this process until you use all your trees ending with a last snowdrift that covers the bottom