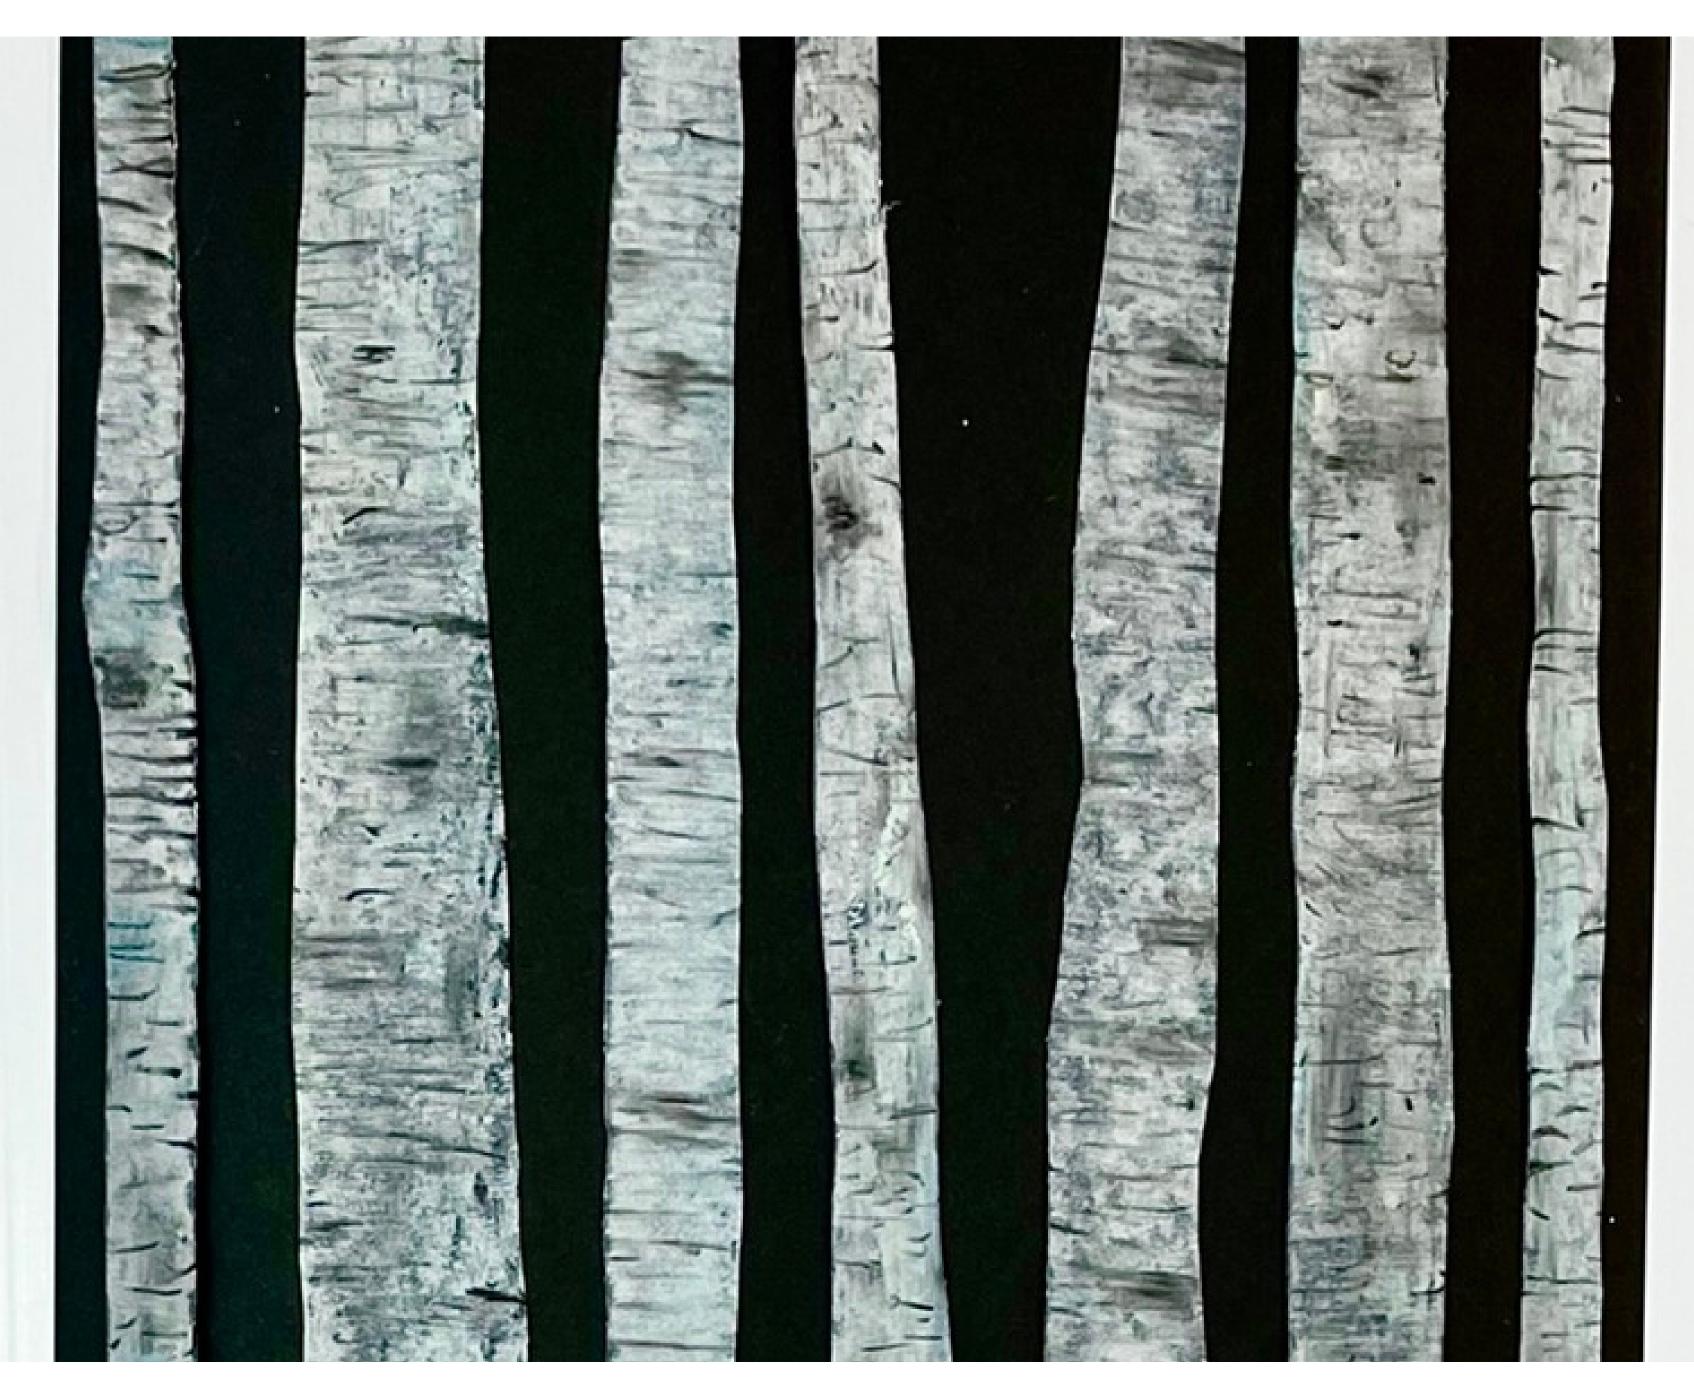

Birch trees in winter project

pastels on paper

choose blue or black paper for your background

your birch trees will be created on another piece of black paper

usinga pastel on The side color the entire vertical Optime of the black paper to a Dinch width

using a blace oil pastel mare small lines and dots all along the white column then add some light Due in scallered places

now, use a paper pastel Dender i you have one you can also use your inger or a Magazin newspaper. Island several timesto smudge the together from Top to bollom

aller Dending go bace in with your black oil pastel and add some more thin ines and marks to add deinitionto your tree Dare

using scissors cut the length of finished pastel tree trunk off from the rest of the black paper and place on your chosen background page

continue drawing trees in the same way starting where you have just cut-vary the widths of your trees so it looks more realistic culting each off the black paper as you finish. continue until you have used the whole sheet of black paper.