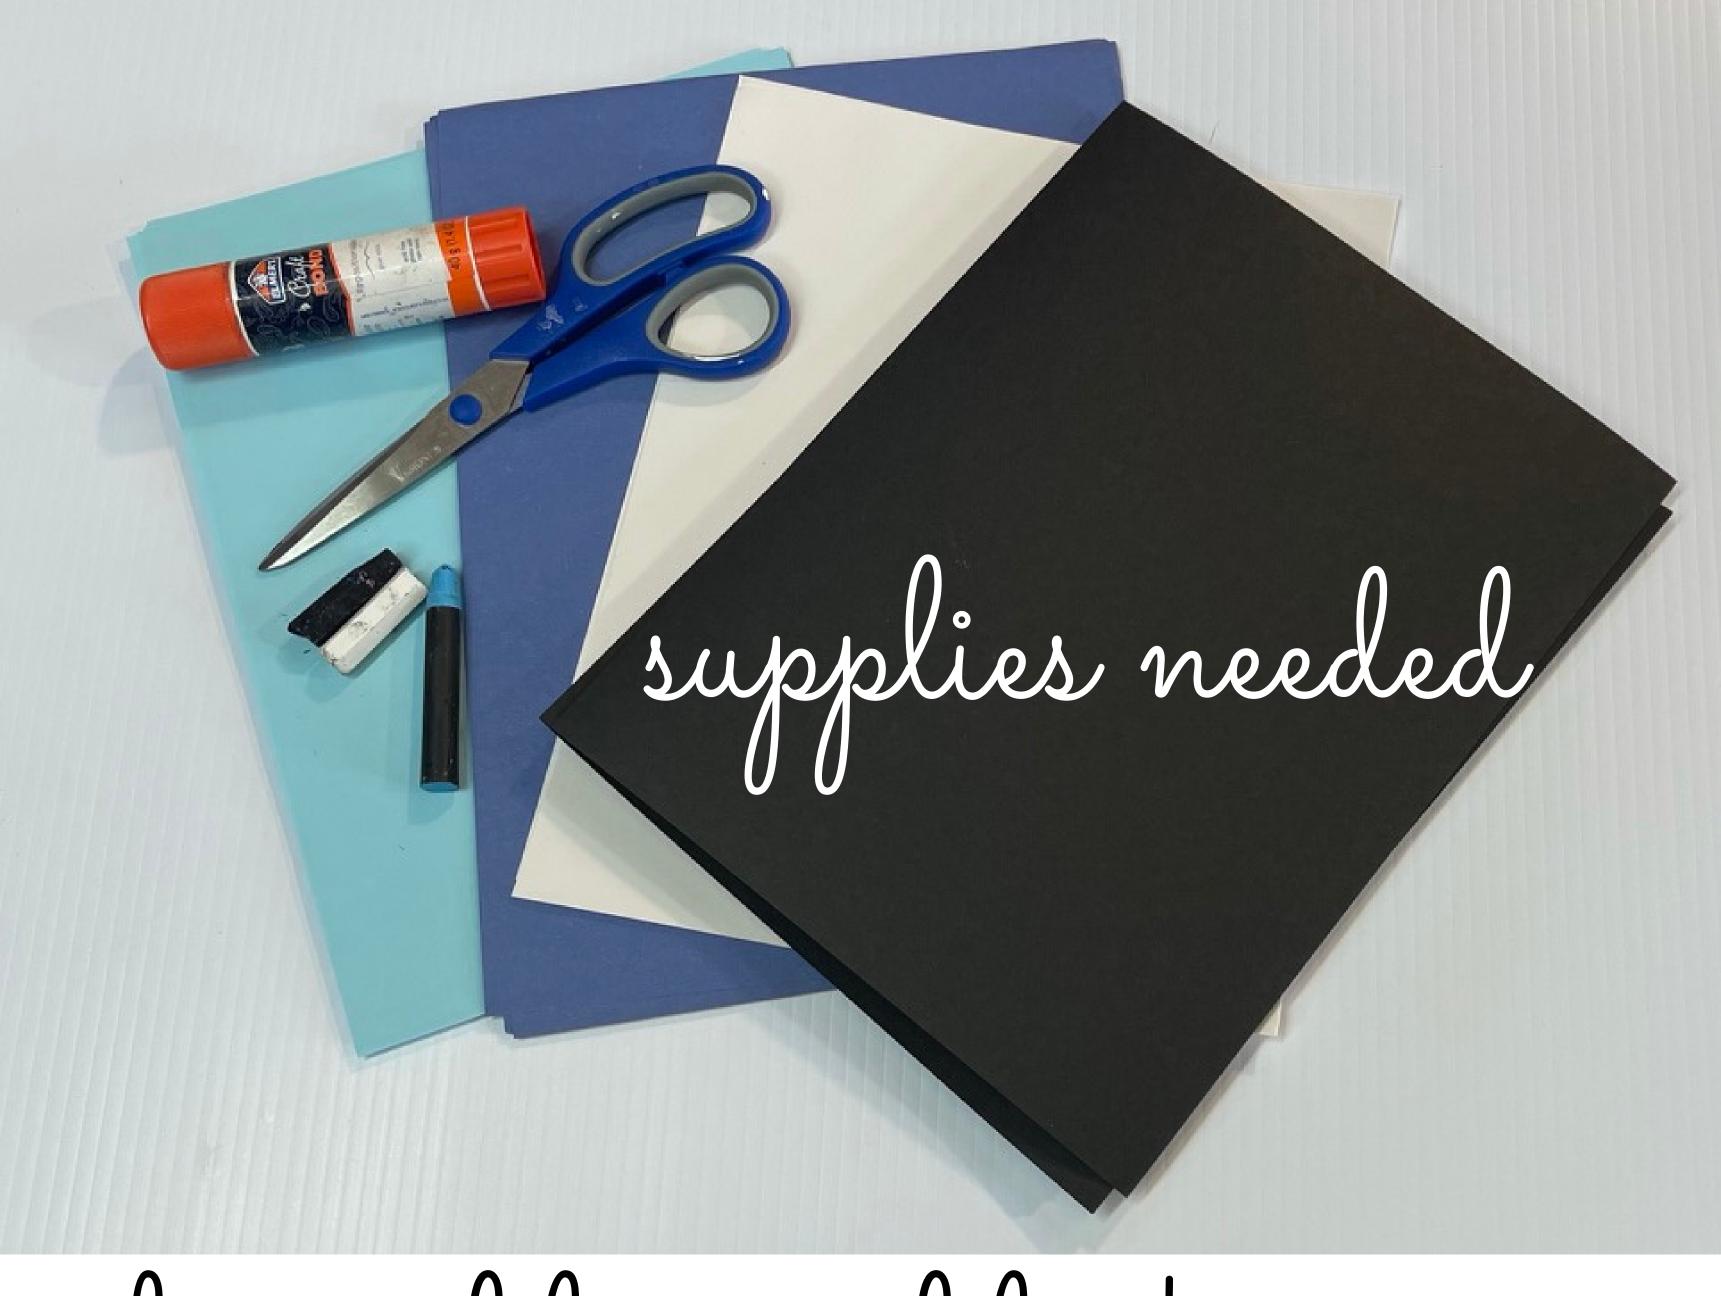

Birch trees in winter project

pastels on paper

choose blue or black paper for your background

your birch trees will be created on another piece of black paper

usinga pastel on The side color the entire vertical Optime of the black paper to a Dinch width