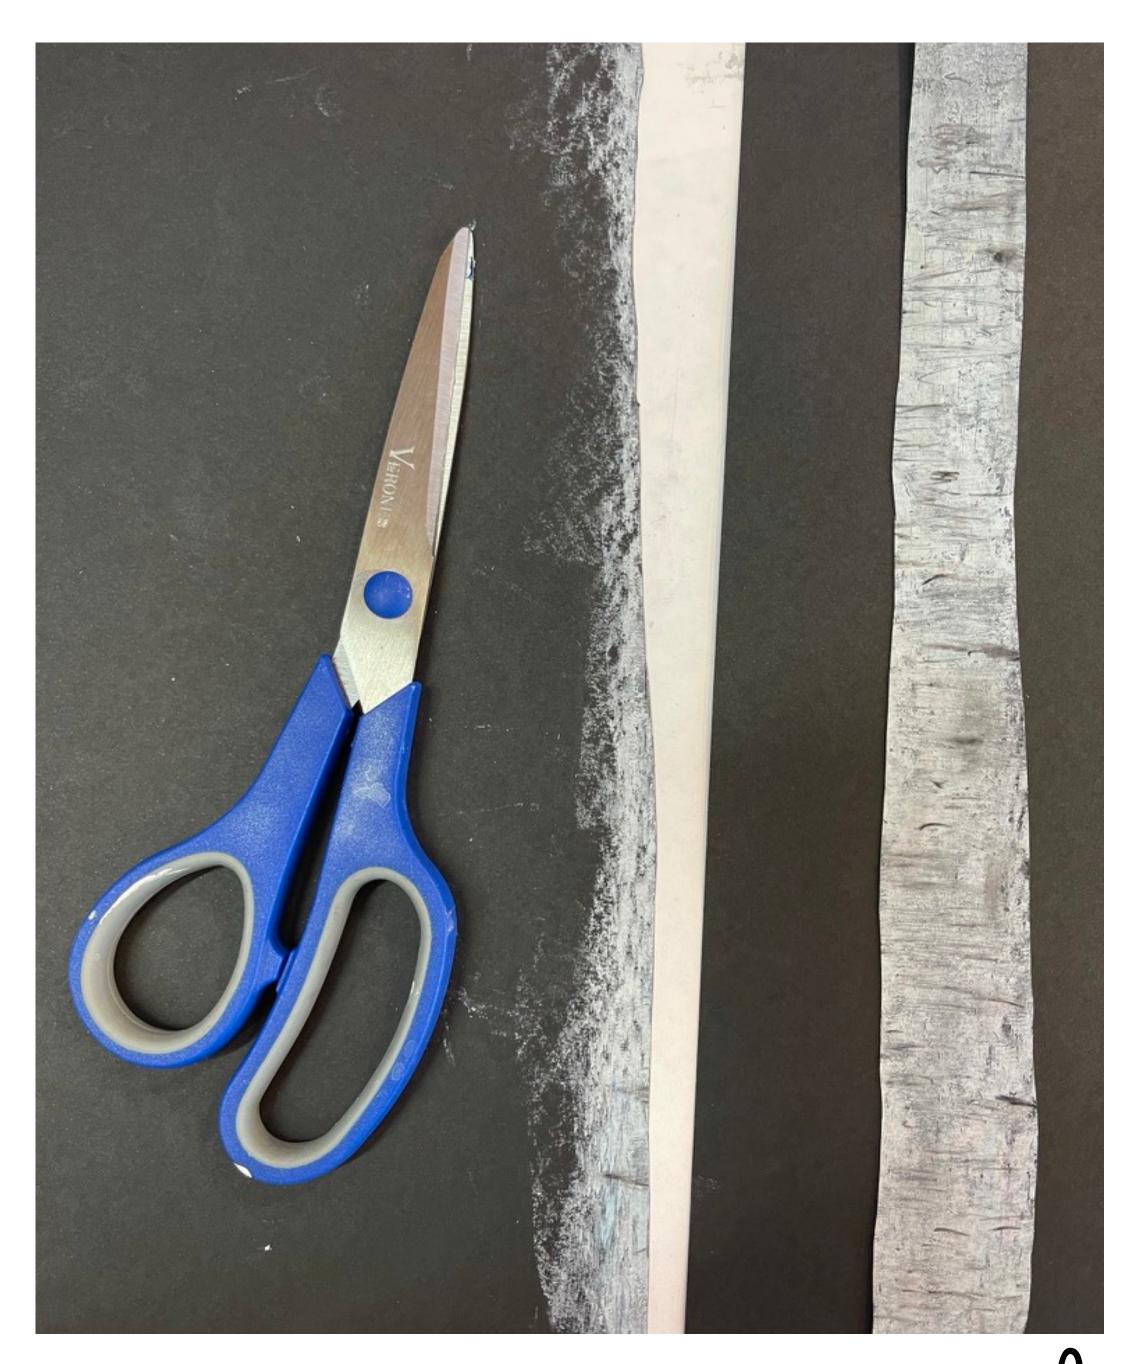

Birch trees in winter project

pastels on paper

choose blue or black paper for your background

your birch trees will be created on another piece of black paper

usinga pastel on The side color the entire vertical Optime of the black paper to a Dinch width

using a blace oil pastel mare small lines and dots all along the white column then add some light Due in scallered places

now, use a paper pastel Dender i you have one you can also use your inger or a Magazin newspaper. Island several timesto smudge the together from Top to bollom

aller Dending go bace in with your black oil pastel and add some more thin ines and marks to add deinitionto your tree Dare

using scissors cut the length of finished pastel tree trunk off from the rest of the black paper and place on your chosen background page