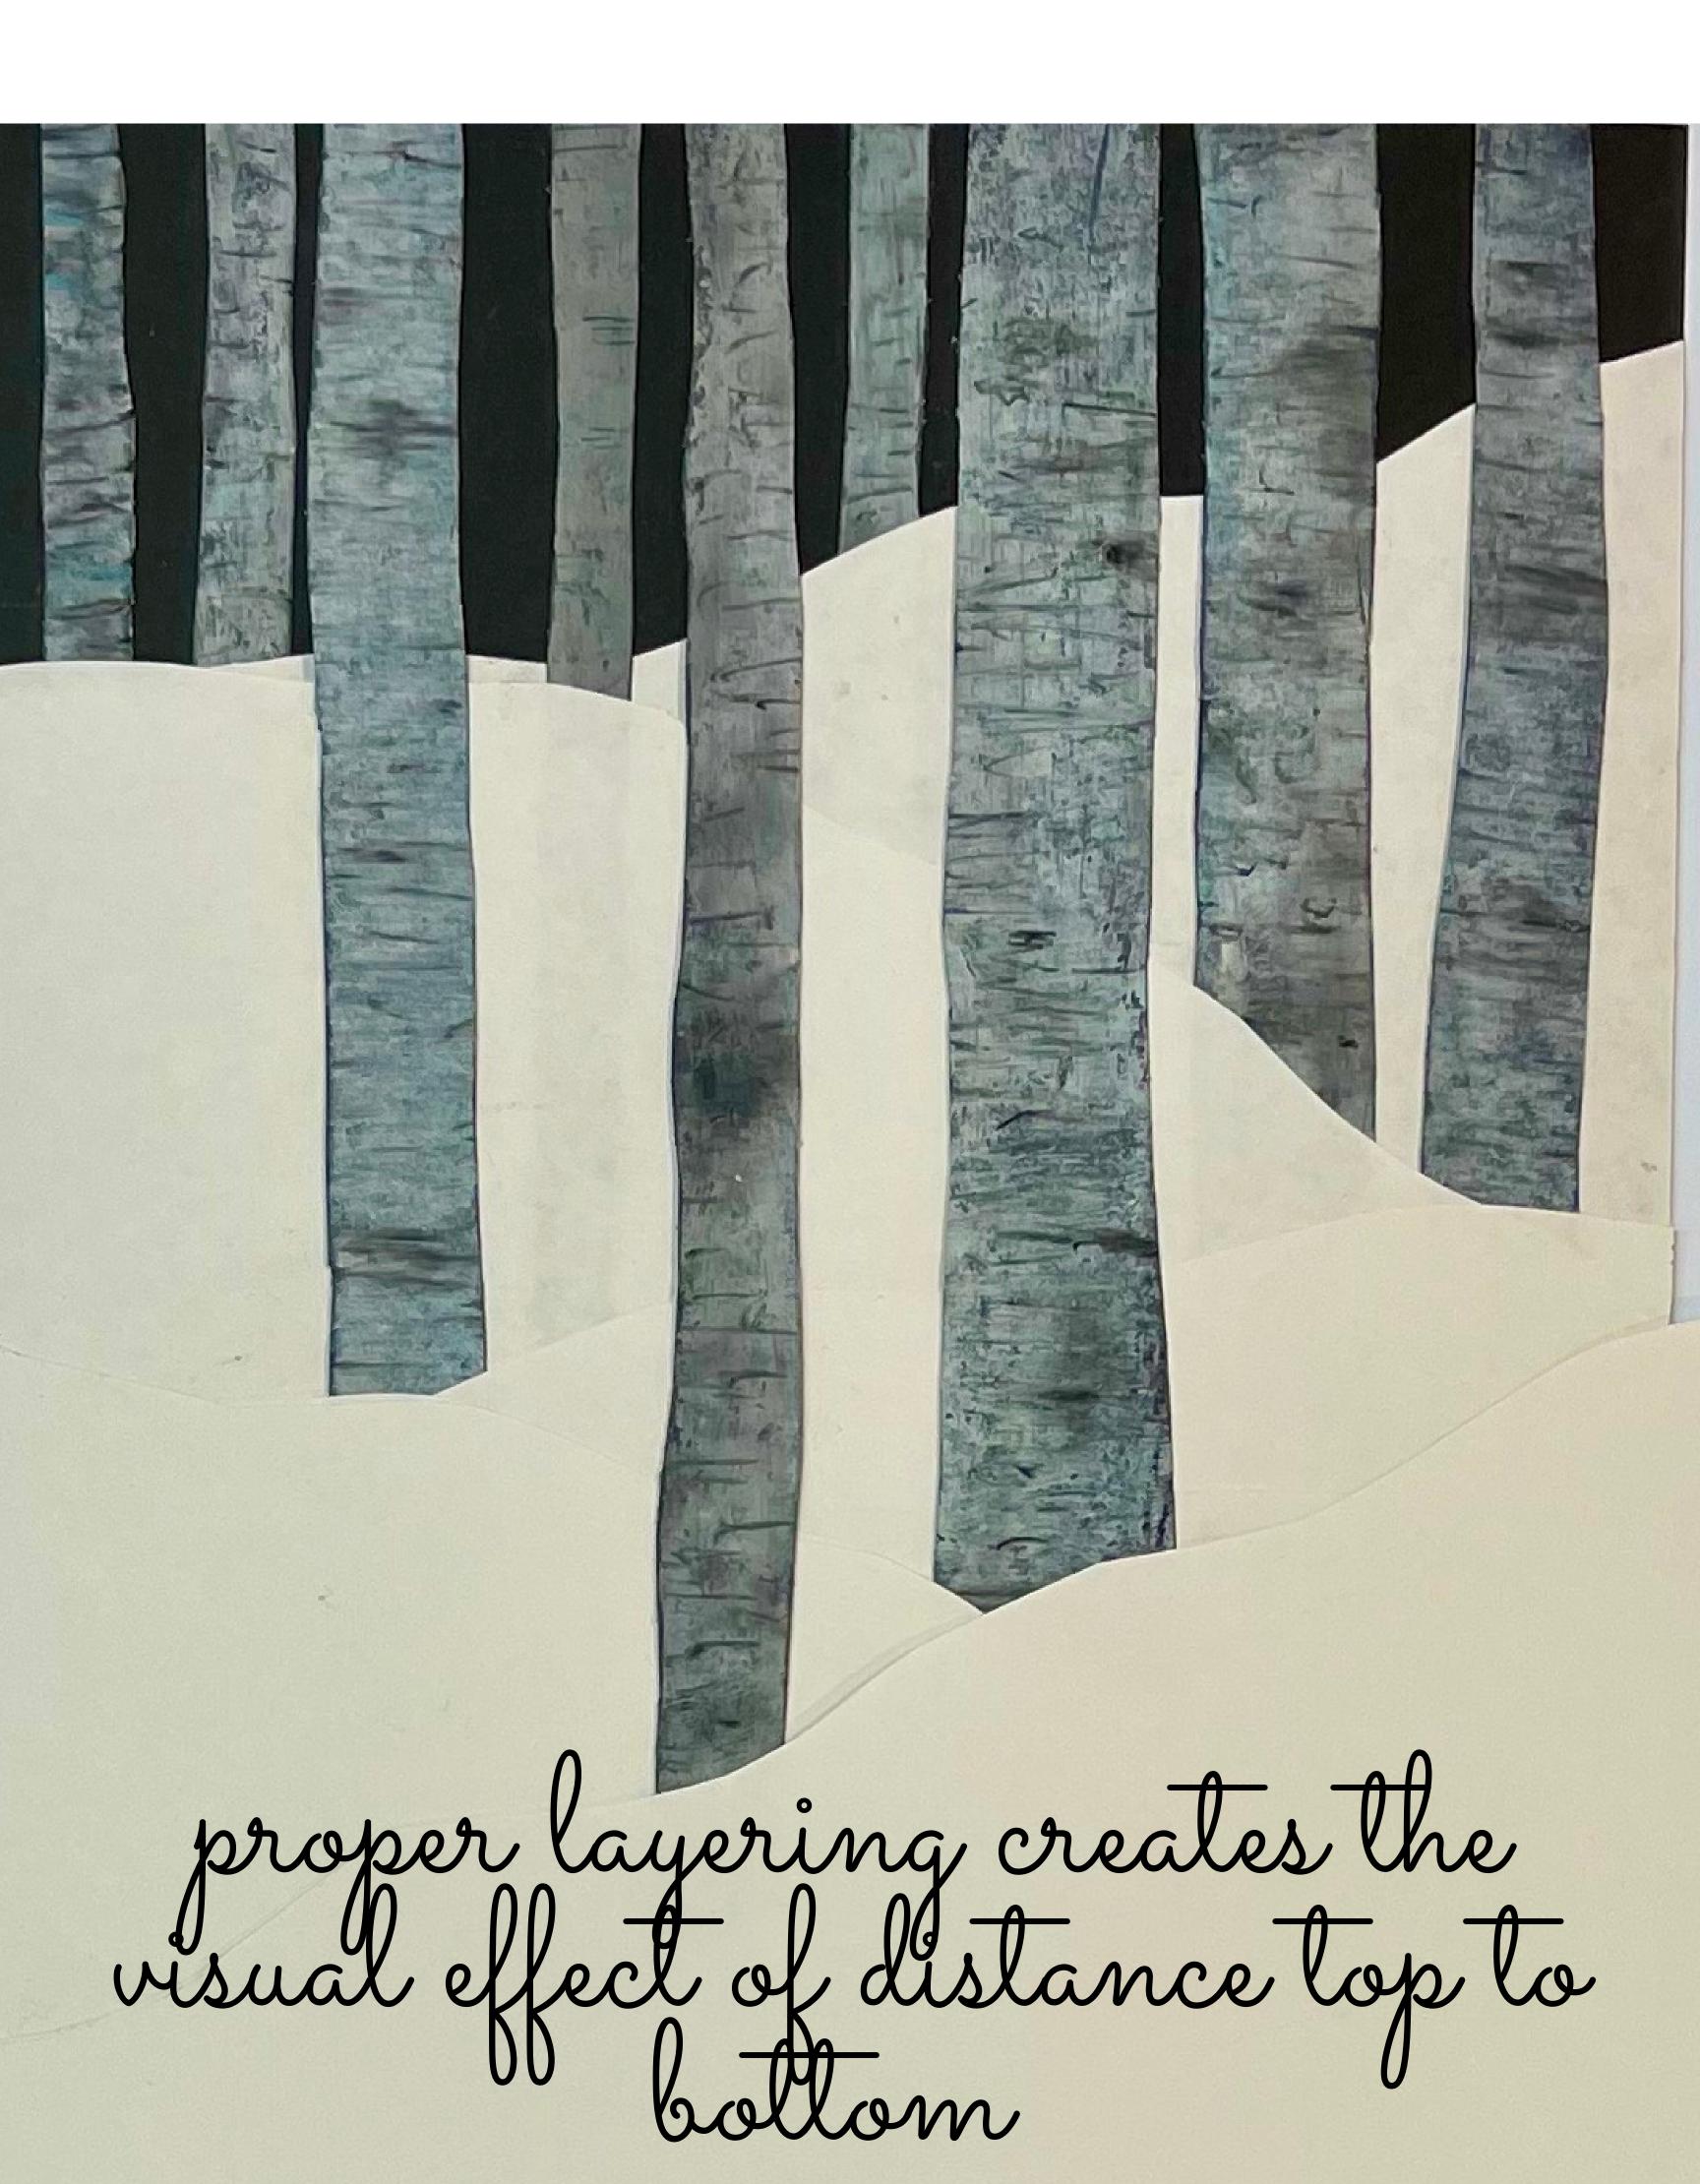

on your chosen background color glue down two or three of your thinnest trees—these will be your far background trees

using your white paper cut out snowdrifts that slope down from one side to the other this is how we will make each layer coming forward alternating drift angles each time after we add trees-glue down

add a few more trees on top of back snowdrift and cut a new snowdrift to glue on top of them angling the slope in the opposite direction of the one behind it-continue this process until you use all your trees ending with a last snowdrift that covers the bottom