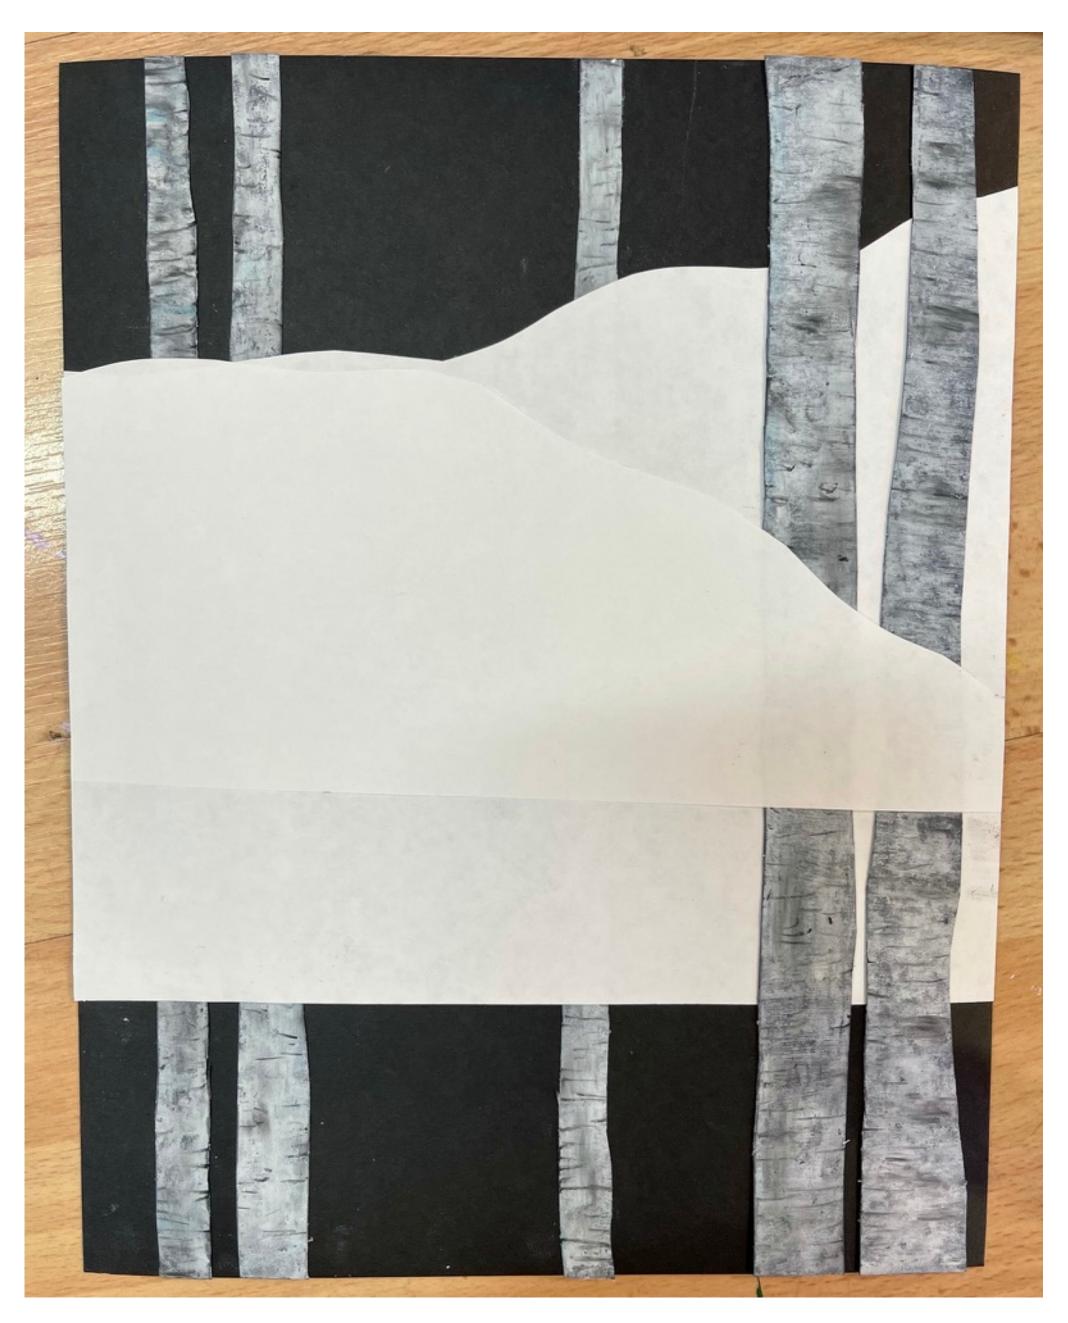

on your chosen background color glue down two or three of your thinnest trees—these will be your far background trees

using your white paper cut out snowdrifts that slope down from one side to the other this is how we will make each layer coming forward alternating drift angles each time after we add trees-glue down

add a few more trees on top of back snowdrift and cut a new snowdrift to glue on top of them angling the slope in the opposite direction of the one behind it-continue this process until you use all your trees ending with a last snowdrift that covers the bottom