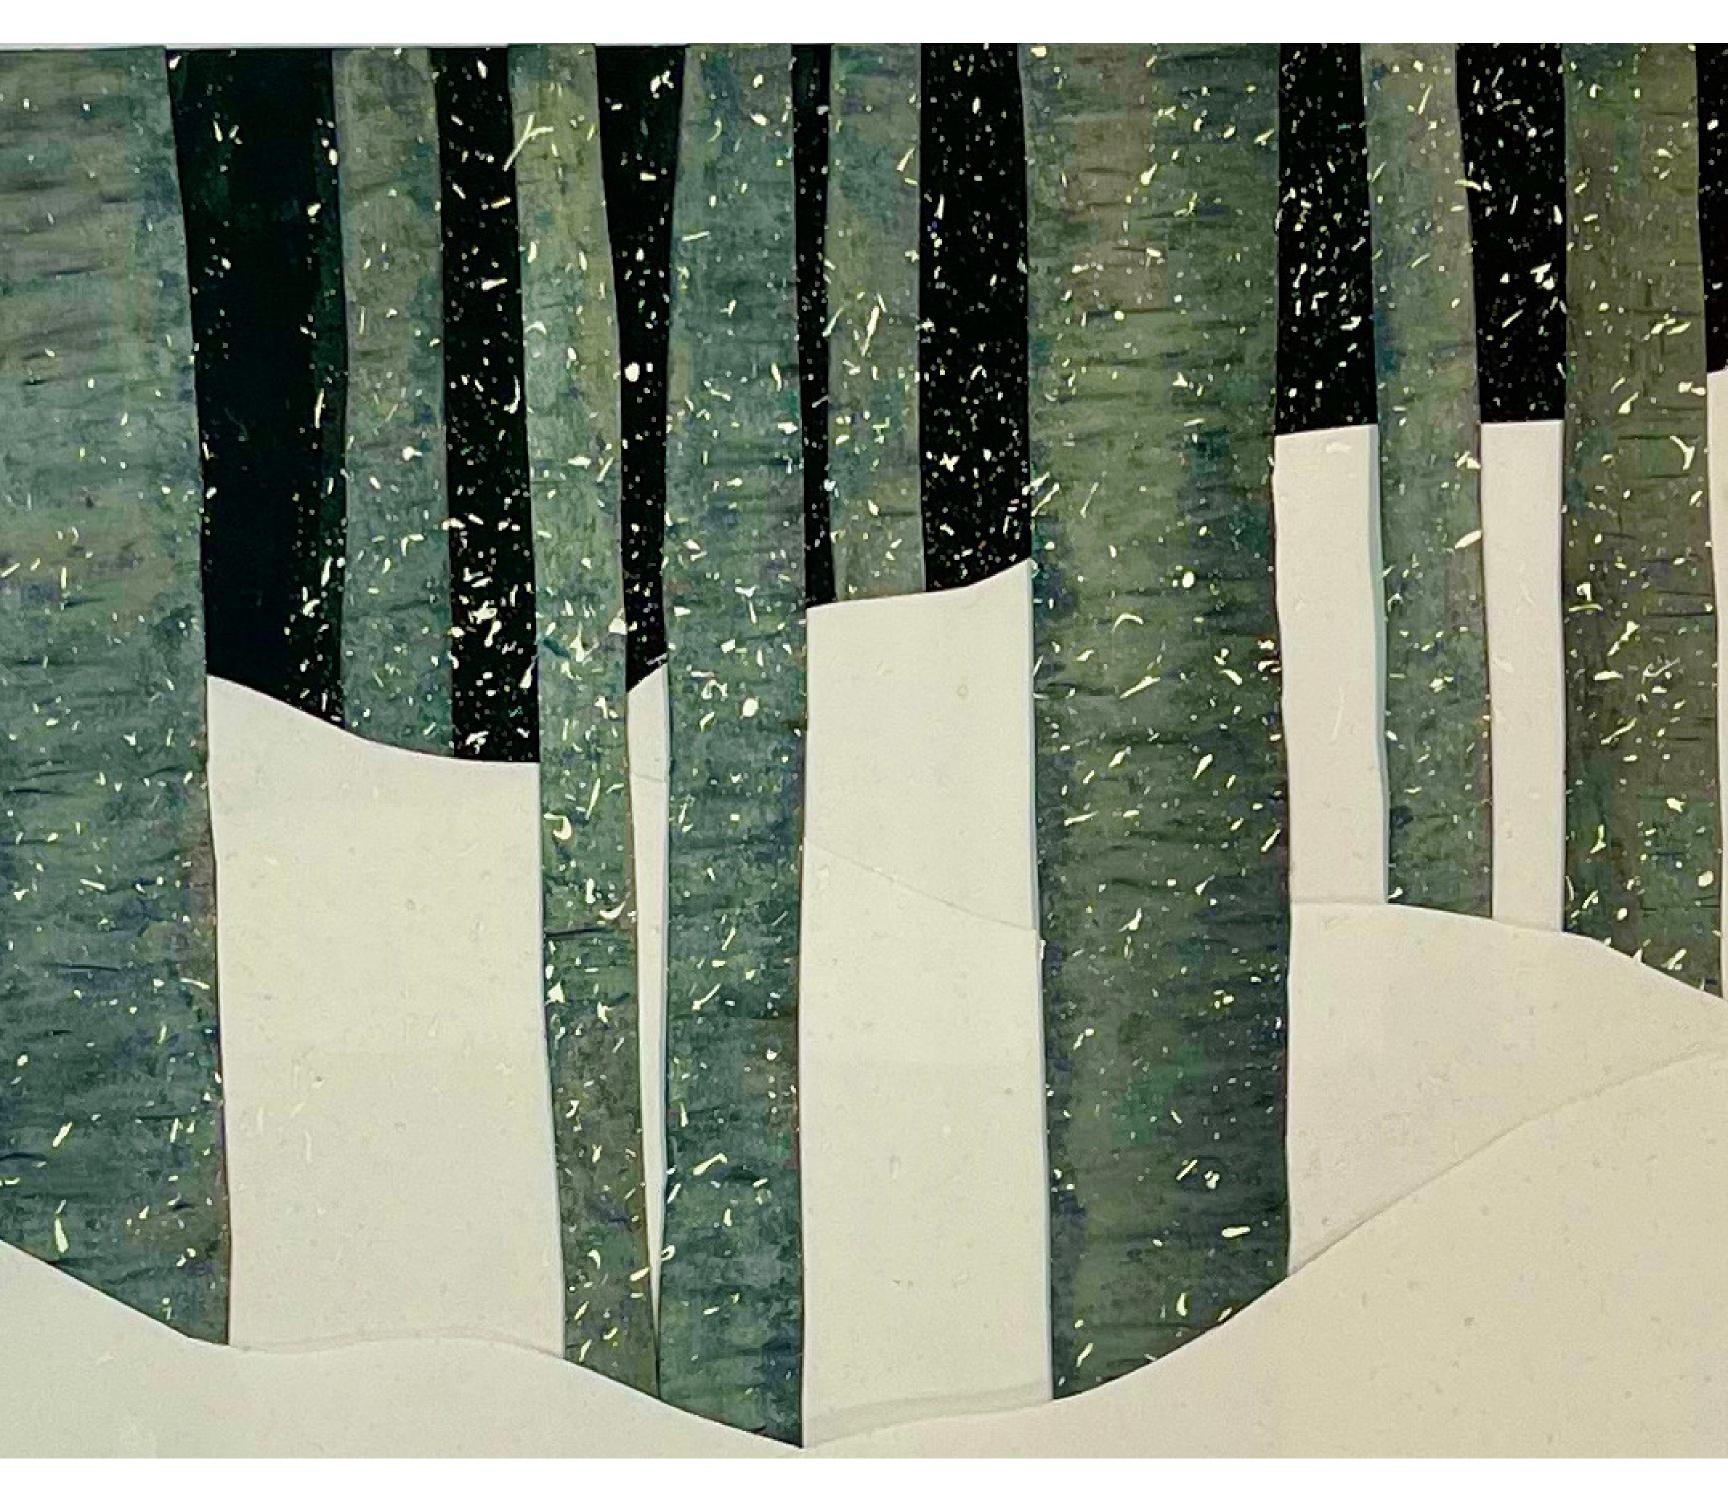

if you have some white acrylic paint and want to create some falling snow on top this can be done with a toothpick, small scrub brush or old toothbrush dipped in paint and flicking the bristles gently