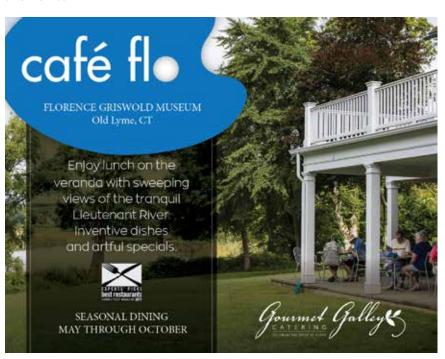

#### Café Flo Florence Griswold Museum 860/434-5542 x 126

96 Lyme Street
Old Lyme, CT 06371
[Open May 3 – October 30]
florencegriswoldmuseum.org/visit/
museum-campus/cafe-flo-menu/