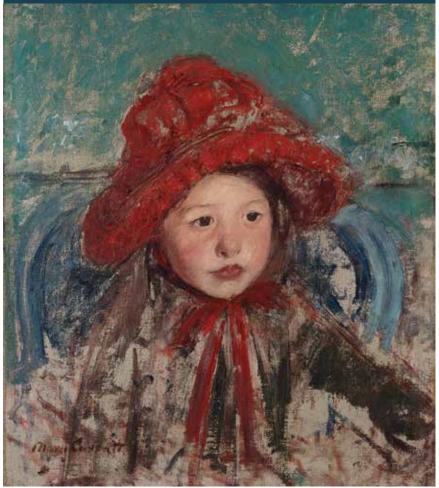

# Object Lessons in AMERICAN ART

Selections from the Princeton University Art Museum

June 3—September 10

Mary Cassatt (1844–1926; born Allegheny City, Pk; died Le Mesnil-Theribus, France), Little Girl in a Large Red Hat, ca. 1881. Oil on canvas; 43.8 x 38.7 cm. Princeton University Art Museum. Museum purchase, Fowler McCormick, Class of 1921, Fund (2021-12)